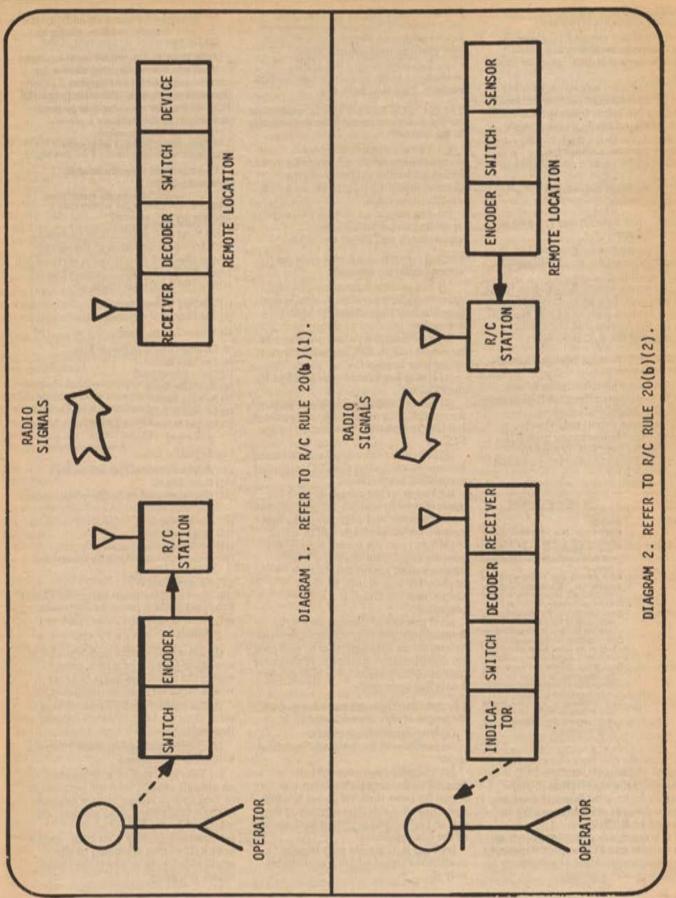

32416 Radio FCC rewrites Radio Control (R/C) Radio Service Rules into plain language. (Part IV of this issue)

CONTINUED INSIDE

FEDERAL REGISTER Published daily. Monday through Friday, (not published on Saturdays, Sundays, or on official holidays), by the Office of the Federal Register, National Archives and Records Service, General Services Administration, Washington, D.C. 20408, under the Federal Register Act [49 Stat. 500, as amended; 44 U.S.C. Ch. 15] and the regulations of the Administrative Committee of the Federal Register [1 CFR Ch. I]. Distribution is made only by the Superintendent of Documents, U.S. Government Printing Office, Washington, D.C. 20402.