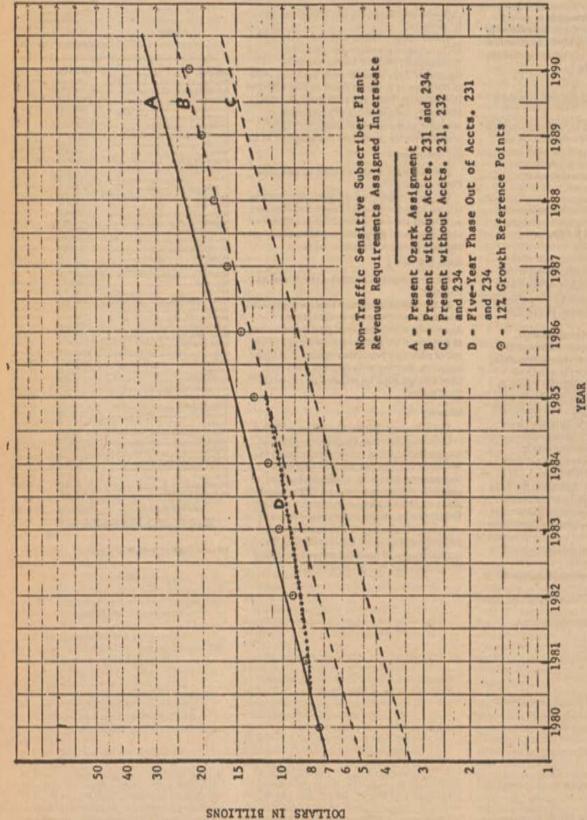

|
| Virginia                     | (27,090)                       | (11,030)                       |
| Washington                   | (21,940)                       | (3,990)                        |
| West Virginia                | (6,770)                        | (8,870)                        |
| Wisconsin                    | (6,780)                        | (3,160)                        |
| Wyoming District of Columbia | (21,900)                       | (3,100)                        |
| printing of Common           | 66 (70-50)                     | The second second              |
| Total Bell System            | (1,296,020)                    | (769,860)                      |

Message portion of accounts 231 and 234.

BILLING CODE 6712-01-M

ATTACHMENT B to Appendix B



BILLING CODE 6712-01-C

Statement of Commissioner Joseph R. Fogarty In Re: Amendment of Part 67 of the Commission's Rules

I strongly endorse the order of the Joint Board in which we seek comment on questions developed by the Joint Board staff as well as comment on the staff proposal for a five-year phase-out of customer premises equipment (CPE) and AT&T's plan for the revision of the separations process. By obtaining comment on the broad range of issues contained in both the staff and AT&T proposals, the Joint Board should be able to proceed much more expeditiously and with greater direction than it has been able to do thus far.

Unfortunately, this rapid progress may be hampered by the Federal Communications Commission's failure to recognize the infeasibility of the March 1, 1982 CPE d