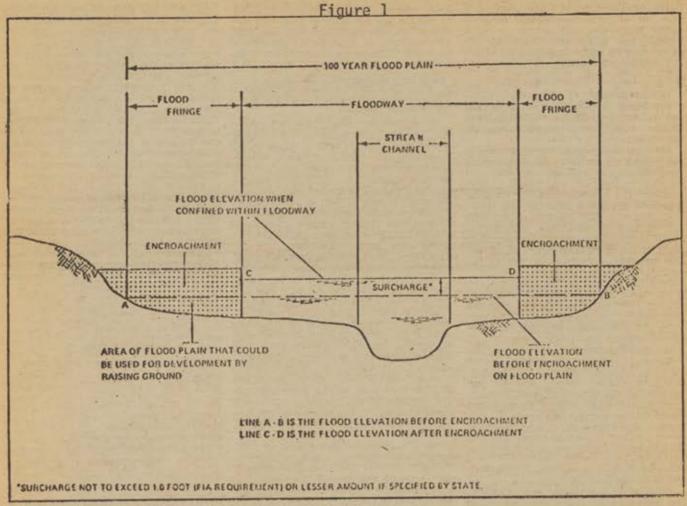

88).

#### GENERALLY

#### § 415.1 Short title.

This Part shall be known and may be cited as the "Flood Plain Regulations."

#### § 415.2 Definitions.

For the purposes of this Part, except as otherwise required by the context:

"Project" means the same word as defined by section 1.2(g) of the Delaware River Basin Compact.

"Floodway" means the channel of the watercourse and those portions of the adjoining flood plains which are reasonably required to carry and discharge the regulatory flood. For this purpose the limit of the floodway shall be established by allowing not more than a onefoot rise of the water surface elevation of the regulatory flood as a result of encroachment. Wherever practical, equal conveyance reduction from each side of the flood plain shall be used. (See Figure 1)



"Flood fringe" means that portion of the flood hazard area outside the floodway

"Flood hazard area" means the area inundated by the regulatory flood.

"Flood plain" means the area adjoin-ing the channel of a stream which has been or hereafter may be covered by flood water.

"Floodproofing" means any combination of structural and nonstructural additions, changes, or adjustments to properties and structures which reduce or eliminate flood damage to lands, water and sanitary facilities, structures, and contents of buildings.

'Flood protection elevation' means one foot above the elevation of the flood that has a one percent chance of occurring in any one year. (The 100-year flood.)

"Major tributary" means the mainstem of the following streams:

#### PENNSYLVANIA

Brandywine Creek Brodhead