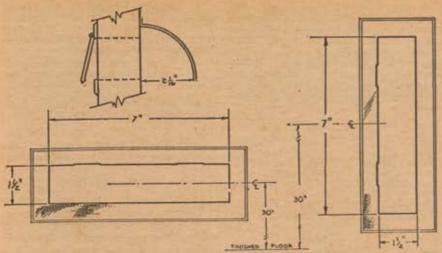

31, 1967)

Dated: April 10, 1967.

SAINT LAWRENCE SEAWAY DE-VELOPMENT CORPORATION, [SEAL] JOSEPH H. McCann, Administrator,

[F.R. Doc. 67-4648; Piled, Apr. 26, 1967; 8:48 a.m.]

# Title 39—POSTAL SERVICE

Chapter I—Post Office Department PART 155—CITY DELIVERY

Door Slot Specifications for Mail Receptacles

A revision to § 155.4(b) was published in the Federal Register of February 4, 1967 (32 F.R. 2432-2433), concerning door slot specifications for mail receptacles. In order to illustrate those new specifications, the illustration following the textual material of paragraph (b) under § 155.4 is revised as follows:

§ 155.4 Mail receptacles.

(b) Door slot specifications.

The composite toil under § 402.6 (a) and (b) for transit of the Welland Canal was suspended effective July 18, 1962.



Norz: The corresponding Postal Manual section is 154.42.

(5 U.S.C. 301, 39 U.S.C. 501)

TIMOTHY J. MAY, General Counsel.

APRIL 21, 1967.

[F.R. Doc. 67-4593; Filed, Apr. 26, 1967; 8:45 a.m.]

# PART 171-MONEY ORDERS

#### Clarification of Money Order Procedures

The regulations of the Post Office Department as codified in Part 171 of Title 39, Code of Federal Regulations, are amended as follows:

I. In § 171.1 Issuance of domestic money orders, make the following changes:

A. The illustrations of completed money order forms under paragraph (c) (1) are revised for elarification.

B. Under paragraph (d) Completion of money order by purchaser, the introductory text of subparagraph (1) is revised to clarify money order procedures.

C. Under paragraph (e) Issuance to rural patrons, subparag