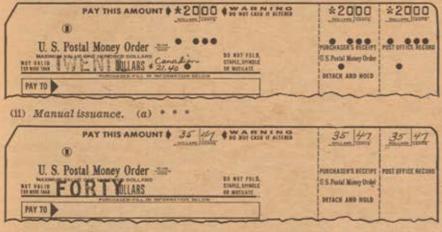

ows:

I. In § 171.1 Issuance of domestic money orders, make the following changes:

A. The illustrations of completed money order forms under paragraph (c) (1) are revised for elarification.

B. Under paragraph (d) Completion of money order by purchaser, the introductory text of subparagraph (1) is revised to clarify money order procedures.

C. Under paragraph (e) Issuance to rural patrons, subparagraphs (1) and (2) are revised to clarify money order procedures.

D. Under paragraph (g) Spoiled or lost money orders, subparagraph (2) (ii) is revised to clarify money order procedures

The affected portions of § 171.1 read as follows:

§ 171.1 Issuance of domestic money orders.

(c) Putting amount, dating stamp, and initials on money order—(1) Amount.

(i) Machine issuance. \* \* \*

(c) · ·



Note: The corresponding Postal Manual section is 171.131.

- (d) Completion of money order by purchaser.
- (1) Name of payee and name and address of purchaser. The patron must fill in his name and address as purchaser

and the name of the person to whom it is to be paid. He should do this promptly to protect his rights in the event the order is lost. The Post Office Department is not responsible for money orders lost before completion by the purchaser. Money orders may be payable:

the state of the s

Nore; The corresponding Postal Manual section is 171.14a.

- (e) Issuance to rural patrons—(1)
  Application form. A rural patron must obtain from the carrier and complete Form 6001, "Application for Domestic Money Order." When the carrier receives the completed Form 6001 and money, he will