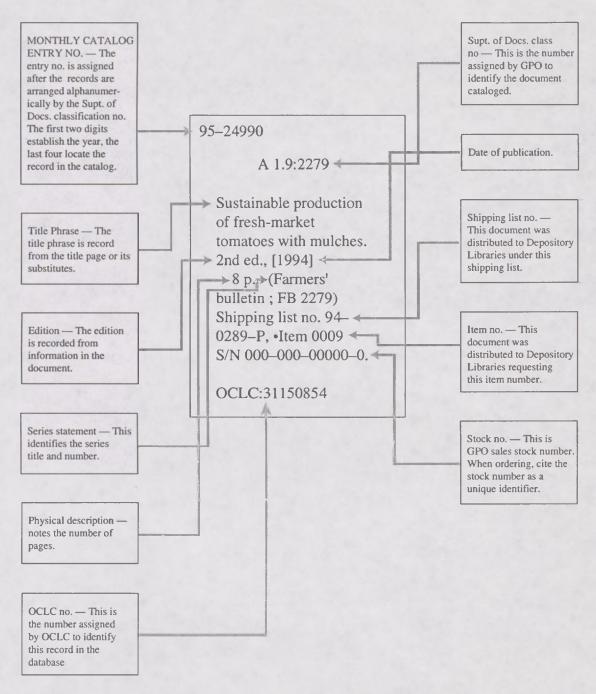

#### Catalog Arrangement and Indexes

The bibliographic entries in the Monthly Catalog are arranged in Superintendent of Documents classification number order. Each record is also assigned a unique catalog number, which consists of a two-digit prefix representing the catalog year, followed by a sequential number beginning with 1 in the first issue of each year. Within this arrangement, the publications of each Government author are further identified by the name and address of the issuing agency.

Catalog entries in this catalog may be accessed by title keyword index (an alphabetical list of truncated titles, arranged by important words selected from publication titles).

Please consult the CD-ROM version of the MOCAT for indexing accessed by:

Keyword

Author

Title

Series/Report number

Subject

Stock number

Contract number

Classification number

Indexes in the CD-ROM version of the Monthly Catalog will cumulate from the beginning of the calendar year through the current issues.

#### **Abbreviations**

The abbreviations used in the bibliographic records all versions of the Monthly Catalog are those described in the Anglo-American Cataloguing Rules, 2nd ed., and the GPO Classification Manual: A Practical Guide in the Superintendent of Documents Classification System.

#### SAMPLE ENTRY

This catalog contains brief descriptions of Federal publications. These brief records are based on the full bibliographic records that are available in the CD-ROM version of the *Monthly Catalog* and the online version of the *Monthly Catalog* available on the GPO ACCESS Locator services.