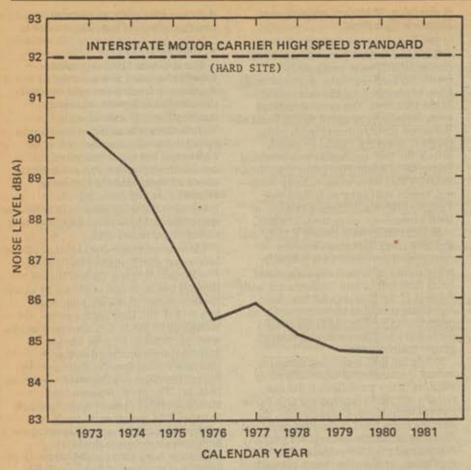

MHT regulation (Ref. 14). The provisions required manufacturers to report noise levels of their noisiest (worst case) truck configuration.2 EPA surveillance activities attendant to the MHT regulation from 1978 through 1981 generated substantial low-speed and stationary test noise level data for new

Figure 1 shows the substantial decrease in the fleet average high-speed (over 35 mph) truck noise level that has occurred since 1972. A similar reduction has been realized at low speeds (35 mph and below).

<sup>\*&</sup>quot;Configuration" is defined in 40 CFR 205.5(a)(9), as "the basic classification unit of a manufacturer's product line [which] . . . is comprised of all vehicle designs, models or series which are identical in material aspects with respect to [specified] parameters . . . .



FIGURE 1. AVERAGE IN-USE TRUCK NOISE LEVELS: HIGH SPEED OPERATION, 1973-1981.

Table 1 summarizes the average noise levels, in dB, observed for the pre-1978 and post-1977 medium and heavy truck

fleets. The amount of noise reduction is determined by comparing the noise levels in various time frames.

Table 1

|                                    | IMC standard  |                  | Truck fleet (hard site) |                     | MHT                                                   |
|------------------------------------|---------------|------------------|-------------------------|---------------------|-------------------------------------------------------|
| Operating regime                   | Hard<br>site* | Soft             | 1972-74 (13)            | 1980-81 (14)        | trucks<br