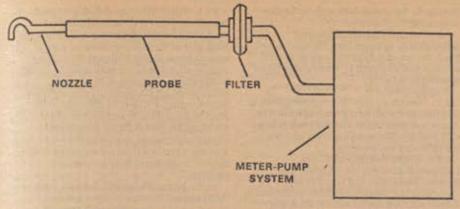

103, par. 2.1.3; Method 104, par. 3.1.1.

2. By revising Test Methods 103 and 104 of Appendix B to read as follows:

Appendix B-Test Methods

Method 103-Beryllium Screening Method

1. Applicability and Principle.

Applicability. This procedure details guidelines and requirements for methods acceptable for use in determining beryllium (Be) emissions in ducts or stacks at stationary sources as specified under the provisions of § 61.14 of the regulations.

1.2 Principle. Be emissions are isokinetically sampled from three points in a duct or stack. The collected sample is analyzed for Be using an appropriate

technique.

2. Apparatus. 2.1 Sampling Train. A schematic of the required sampling train configuration is shown in Figure 103-1. The essential components of the train are the following:



Figure 103-1. Beryllium screening method; sample train schematic.

2.1.1 Nozzle. Stainless steel, or equivalent, with sharp, tapered leading edge.

2.1.2 Probe. Sheathed borosilicate or

quartz glass tubing.

2.1.3 Filter. Millipore AA [Note: Mention of trade names or specific products does not constitute endorsement by the Environmental Protection Agency), or equivalent, with appropriate filter holder that provides a positive seal against leakage from outside or around the filter. It is suggested that a Whatman 41, or equivalent, be placed immediately against the back side of the Millipore filter as a guard against breakage of the Millipore. Include the backup filter in the analysis. To be equivalent, other filters shall exhibit at least 99.95 percent efficiency (0.05 percent penetratio