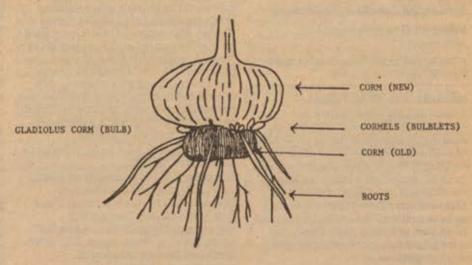

UITS, VEGETABLES, AND OTHER PRODUCTS (INSPECTION, CERTIFICATION, AND STANDARDS)

#### Subpart—United States Standards for Grades of Gladiolus Corms (Bulbs)

Sec. 2851.4240 General. 2851.4241 Grades. 2851.4242 Size. Sec. 2851.4243 Tole:

2851.4243 Tolerances. 2851.4244 Application of tolerances. 2851.4245 Sample for grade and size

determination. 2851.4246 Definitions.

2851.4247 Classification of Defects.

#### Subpart—United States Standards for Grades of Gladiolus Corms (Bulbs)

#### § 2851.4240 General.

These standards apply to corms (bulbs) of the genus Gladiolus characteristically flattened in shape, consisting of solid corms (bulbs) propagated by the new corm which grows on top of the old corm (bulb) or by cormels (bulblets) which form between the old and new corms. (See Figure I)



(Figure I)

#### § 2851.4241 Grades.

"U.S. Fancy" consists of gladiolus corms which meet the following requirements:

(a) Basic Requirements:

- (1) Mature and well cured;
- (2) Well filled;
- (3) Clean; and,
- (4) Well trimmed.
- (b) Free From:
- (1) Mold;
- (2) Shattered corms;
- (3) Thrips:
- (4) Freezing:
- (5) Nut sedge:
- (6) Grass roots:
- (7) Rogues; and,
- (8) Decay.
- (c) Free from damage by any means.
- (d) Size. See § 2851.4242
- (e) Tolerances. See § 2851.4243

"U.S. Fancy Mixture" consists of gladiolus corms which meet the requirements of U.S. Fancy, except for

"U.S. No. 1" consists of gladiolus corms which meet the requirements of U.S. Fancy, except for increased tolerances specified in § 2851.4243.

"U.S. No. 1 Mixture" consists of gladiolus corms which meet the require