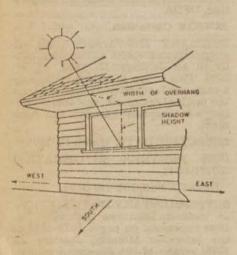

are usually easy to incorporate into house designs. To determine the width of overhang needed to shade a south wall or window, follow this method:

(1) Consider the *latitude* of the geographical area in which your house is located. (See map below.) Latitude, together with season of the year, determines the angle at which

the sun's rays strike the earth at different times a day.

(2) Measure on your plan or house the number of feet the south windows extend below the eave of the roof or horizontal overhang. This measurement is the shadow height.

(3) Then for that specific latitude and shadow height, you will find, from the table given here, the exact width of overhang needed.

For example, in a latitude of 35° and for a shadow height of 5 feet, the width of overhang needed is 3 feet.





| NORTH     |     | SHADOW | HEIG | out ( | FEET  |      |
|-----------|-----|--------|------|-------|-------|------|
| LATITUDE  | 3   | 4      | 5    | 6     | 7     | 8    |
| (DEGREES) | WID | III OF | OVER | HANG  | (FEET |      |
| 25        | 11  | 15     | 19   | 5.5   | 26    | 3.0  |
| 30        | 14  | 1.9    | 21   | 2 9   | 3.4   | 3 8. |
| 35        | 18  | 24     | 3.0  | 15    | 41    | 47   |
| 40        | 21  | 2.8    | 36   | 13    | 5.0   | 5.7  |
| 45        | 2.6 | 3.4    | 4.3  | 51    | 6.0   | 68   |
| 50        | 30  | 41     | 51   | 61    | 7.1   | 8.2  |

NOTE.—The Farmers Home Administration has determined that this document does not contain a major proposal requiring preparation of an Economic Impact Statement under Executive Order 11821 and OMB Circular A-