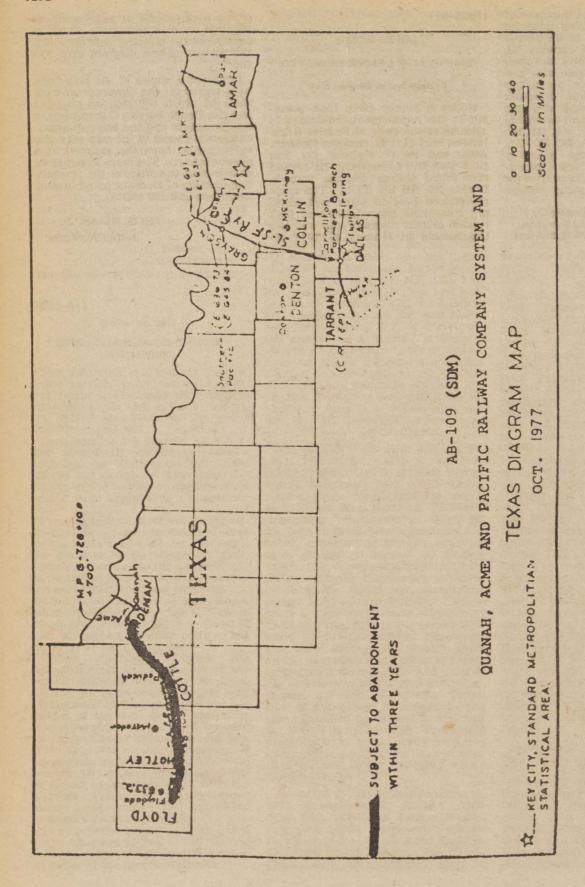

lor-coded system diagram map in Docket No. AB 109 (SDM). The maps reproduced here in black and white are reasonable reproductions of that revised system diagram map and the Commission on January 26, 1978, re-

ceived a certificate of publication as required by said regulation which is considered the effective date on which the revised system diagram map was filed.

Color-coded copies of the map have been served on the Governor of each State in which the railroad operates and the Public Service Commission or similar agency and the State designated agency. Copies of the map may also be requested from the railroad at a nominal charge. The maps also may be examined at the office of the Commission, Section of Dockets, by requesting Docket No. AB 109 (SDM).

H. G. HOMME, Jr.,
Acting Secretary.



## NOTICES

[AB-109 (SDM)]

REVISED LINE DESCRIPTION FOR THE QUANAH, ACME & PACIFIC RAILWAY CO.

#### CATEGORY 1

Line for which abandonment application will be filed with the Interstate Commerce Commission within 3 years:

#### Texas

- (a) Acme to Floydada, TX, AB-109.
  (b) Located wholly within the State of TX.
- (c) Located in the TX counties of Cottle, Motley, Floyd, and Hardeman. (d) Railroad mileposts G-728.4 to G-833.2.
- (d) Railroad mileposts G-728.4 to G-833.2.
   (e) Agency stations at Paducah, TX (G-768) and Floydada, TX (milepost G-833.2).

IFR Doc. 78-4561 Filed 2-17-78; 8:45 am]

# sunshine act meetings

This section of the FEDERAL REGISTER contains notices of meetings published under the "Government in the Sunshine Act" (Pub. L. 94-409), 5 U.S.C. 552b(e)(3).

#### CONTE