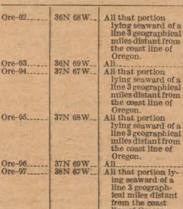

## LAND MANAGEMENT BUREAU Notices

2570

2571.

2585

2587

Small tract classifications: Alaska: Concellation

| Correction                       | 2564 |
|----------------------------------|------|
| California; amendment            | 2565 |
| Outer Continental Shelf off Ore- |      |

gon and Washington; oil and gas lease offer\_\_\_\_\_ 2562